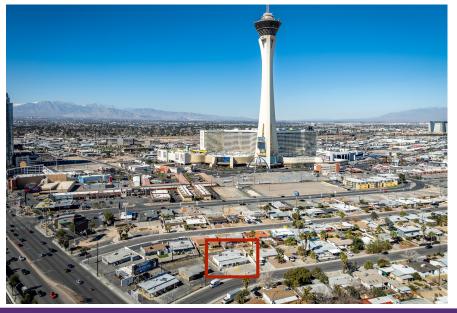

## **OFF Sahara and Paradise**

## 2404 Santa Paula Drive, Las Vegas NV 89104

- Offering Price: \$389,500
- Price Per Gross Square Foot: \$185.48
- Gross Building Square Footage: +/-2100
- Total Land Area : 8,276 +/- .19 acres
- Construction:Masonry
- Built 1951 : Remodeled to Office Building 1991
- Zoned: Office/Professional and Business Service
- The subject property is an excellent off-strip location
- Potential multifamily use
- Sold as is where is