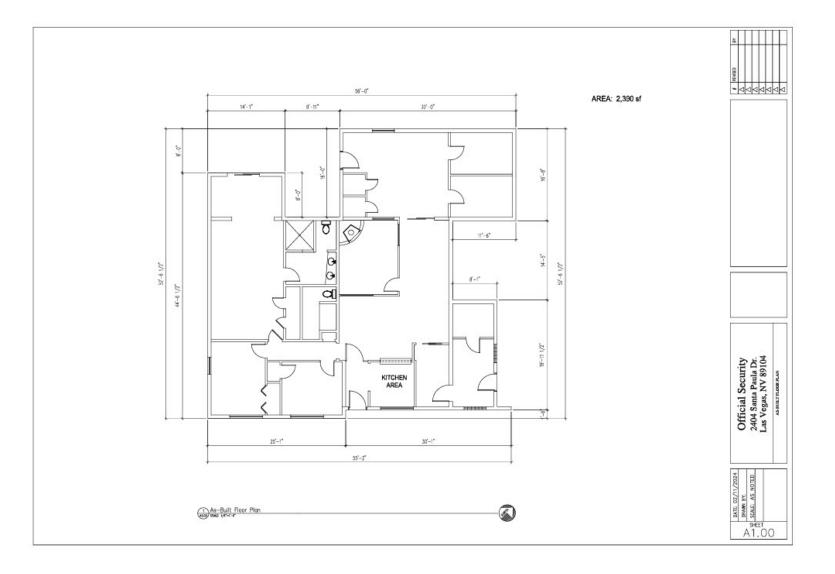

ula Drive, Las Vegas NV 89104

- Offering Price: \$389,500
- Price Per Gross Square Foot: \$185.48
- Gross Building Square Footage: +/-2100
- Total Land Area : 8,276 +/- .19 acres
- Construction:Masonry
- Built 1951 : Remodeled to Office Building 1991
- Zoned: Office/Professional and Business Service
- The subject property is an excellent off-strip location
- Potential multifamily use
- Sold as is where is

Broker Protected-Full Coop Call Kevin for any questions @ 702-245-0282



**First Real Estates Companies** 

2117 Alta Drive Las Vegas, NV 89106

www.frecnv.com





Disclaimer The information provided herein has been gathered from sources deemed reliable. However, First Real Estate Companies, LLC is not responsible for any error, omission or inaccuracy. 02/21/2024

## **Floor Plans**





## **First Real Estates Companies**

s 2117 Alta Drive

Las Vegas, NV 89106

www.frecnv.com

The information provided herein has been gathered from sources deemed reliable. However, First Real Estate Companies, LLC is not responsible for any error, omission or inaccuracy. 02/21/2024



The information provided herein has been gathered from sources deemed reliable. However, First Real Estate Companies, LLC is not responsible for any error, omission or inaccuracy. Due to changing market conditions all information is subject to modification. Any and all of these properties are subject to withdrawal or prior sale. The purpose of this information is to establish a dialogue with regard to the potential investment in a real estate property located in Clark County, Las Vegas, Nevada. No repres