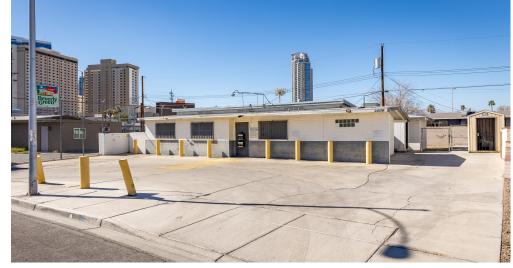

## **OFF Sahara and Paradise**

## 2404 Santa Paula Drive, Las Vegas NV 89104

- Offering Price: \$389,500
- Price Per Gross Square Foot: \$185.48
- Gross Building Square Footage: +/-2100
- Total Land Area : 8,276 +/- .19 acres
- Construction:Masonry
- Built 1951 : Remodeled to Office Building 1991
- Zoned: Office/Professional and Business Service
- The subject property is an excellent off-strip location
- Potential multifamily use
- Sold as is where is